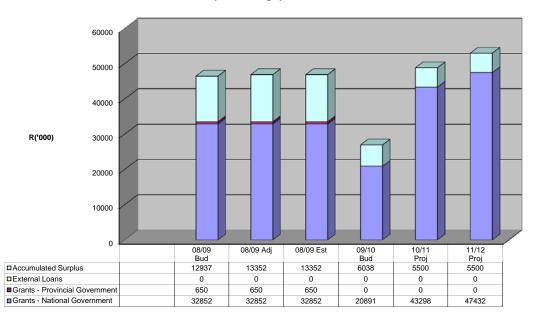

|                                                    | Preceding Year |                 | Current Year    |                    | Medium Term | Revenue and Expenditu | re Framework   |
|----------------------------------------------------|----------------|-----------------|-----------------|--------------------|-------------|-----------------------|----------------|
| EXAMPLE TABLE 4                                    | 2007/08        |                 | 2008/09         |                    | Budget Year | Budget Year +1        | Budget Year +2 |
|                                                    |                |                 |                 |                    | 2009/10     | 2010/11               | 2011/12        |
| CAPITAL FUNDING BY SOURCE                          | Audited Actual | Approved Budget | Adjusted Budget | Full Year Forecast | Budget      | Budget                | Budget         |
|                                                    | R'000          | R'000           | R'000           | R'000              | R'000       | R'000                 | R'000          |
|                                                    | A              | В               | С               | D                  | E           | F                     | G              |
| National Government                                |                |                 |                 |                    |             |                       |                |
| Amounts allocated / gazetted for that year         |                | 12 211          | 12 211          | 12 211             | 20 083      | 43 298                | 47 432         |
| Amounts carried over from previous years           |                | 20 641          | 20 641          | 20 641             |             |                       |                |
| Total Grants & Subsidies - National Government     |                | 32 852          | 32 852          | 32 852             | 20 083      | 43 298                | 47 432         |
| Provincial Government                              |                |                 |                 |                    |             |                       |                |
| Amounts allocated / gazetted for that year         |                | 650             | 650             | 650                | -           | -                     | -              |
| Amounts carried over from previous years           |                | -               | -               |                    | -           | -                     | -              |
| Total Grants & Subsidies - Provincial Government   |                | 650             | 650             | 650                | -           | -                     | -              |
| District Municipality                              |                |                 |                 |                    |             |                       |                |
| Amounts allocated for that year                    |                | -               | -               |                    | -           | -                     | -              |
| Amounts carried over from previous years           |                | -               | -               |                    | -           | -                     | -              |
| Total Grants & Subsidies - District Municipalities |                | -               | -               | -                  | -           | -                     | -              |
| Total Government Grants & Subsidies                |                | 33 502          | 33 502          | 33 502             | 20 083      | 43 298                | 47 432         |
| Public Contributions & Donations                   |                | -               | -               |                    |             |                       |                |
| Accumulated Surplus (Own Funds)                    |                | 12 937          | 13 352          | 13352              | 9 342       | 5 500                 | 5 500          |
| External Loans                                     |                |                 |                 |                    |             |                       |                |
| TOTAL FUNDING OF CAPITAL EXPENDITURE               | 0              | 46439           | 46854           | 46854              | 29425       | 48798                 | 52932          |