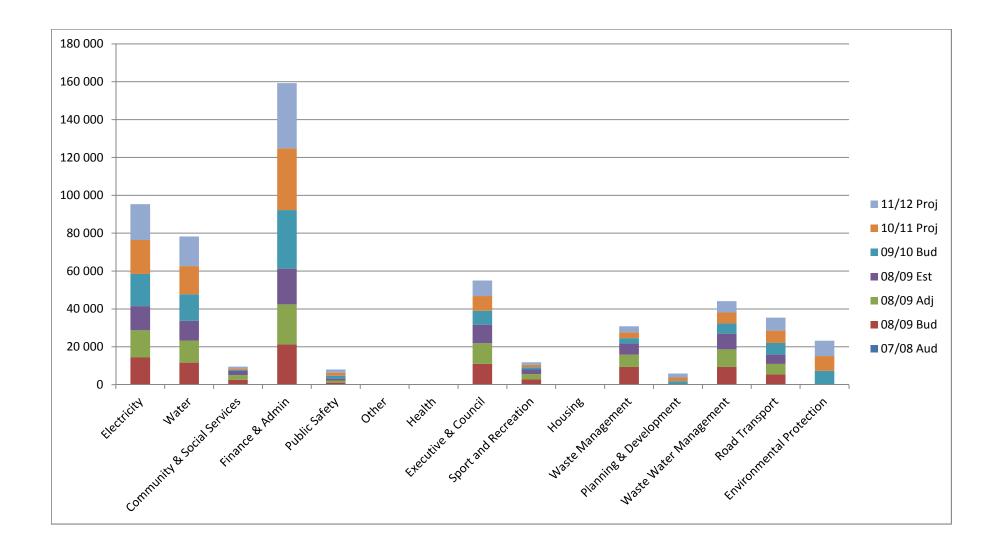

67 220

Revenue by Major Source (see next chart for break down of other)

|                               |                          | Current Year             |                             | Medium Term            | Revenue and Expenditu     | re Framework              |
|-------------------------------|--------------------------|--------------------------|-----------------------------|------------------------|---------------------------|---------------------------|
| EXAMPLE TABLE 2               |                          | 2008/09                  |                             | Budget Year<br>2009/10 | Budget Year +1<br>2010/11 | Budget Year +2<br>2011/12 |
| OPERATING EXPENDITURE BY VOTE | Approved Budget<br>R'000 | Adjusted Budget<br>R'000 | Full Year Forecast<br>R'000 | Budget<br>R'000        | Budget<br>R'000           | Budget<br>R'000           |
|                               | В                        | С                        | D                           | E                      | F                         | G                         |
| Executive & Council           | 10 952                   | 10 952                   | 9 747                       | 7 374                  | 7 772                     | 8 192                     |
| Finance & Admin               | 21 205                   | 21 205                   | 18 872                      | 30 951                 | 32 622                    | 34 384                    |
| Planning & Development        |                          | 0                        | 0                           | 1 850                  | 1 950                     | 2 055                     |
| Health                        |                          | 0                        | 0                           |                        | 0                         | 0                         |
| Community & Social Services   | 2 503                    | 2 503                    | 2 228                       | 717                    | 756                       | 797                       |
| Housing                       |                          | 0                        | 0                           |                        | 0                         | 0                         |
| Public Safety                 | 1 103                    | 1 103                    | 982                         | 1 518                  | 1 600                     | 1 686                     |
| Sport and Recreation          | 2 757                    | 2 757                    | 2 454                       | 1 215                  | 1 281                     | 1 350                     |
| Environmental Protection      |                          | 0                        | 0                           | 7 334                  | 7 730                     | 8 147                     |
| Waste Management              | 6 571                    | 6 571                    | 5 848                       | 2 875                  | 3 030                     | 3 194                     |
| Waste Water Management        | 9 320                    | 9 320                    | 8 295                       | 5 426                  | 5 719                     | 6 028                     |
| Road Transport                | 5 485                    | 5 485                    | 4 882                       | 6 165                  | 6 498                     | 6 849                     |
| Water                         | 11 656                   | 11 656                   | 10 374                      | 14 074                 | 14 834                    | 15 635                    |
| Electricity                   | 14 343                   | 14 343                   | 12 765                      | 17 032                 | 17 952                    | 18 921                    |
| OPERATING EXPENDITURE BY VOTE | 85 895                   | 85 895                   | 76 447                      | 96 531                 | 101 744                   | 107 238                   |