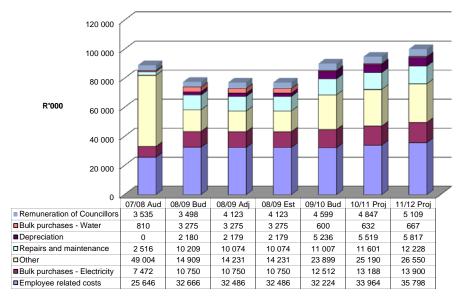

| EXAMPLE TABLE 6                     | Preceding Year |                 | Current Year    |                    | Medium Term | Revenue and Expenditu | re Framework   |
|-------------------------------------|----------------|-----------------|-----------------|--------------------|-------------|-----------------------|----------------|
|                                     | 2007/08        |                 | 2008/09         |                    | Budget Year | Budget Year +1        | Budget Year +2 |
| OPERATING EXPENDITURE BY TYPE       |                |                 |                 |                    | 2009/10     | 2010/11               | 2011/12        |
|                                     | Audited Actual | Approved Budget | Adjusted Budget | Full Year Forecast | Budget      | Budget                | Budget         |
|                                     | R'000          | R'000           | R'000           | R'000              | R'000       | R'000                 | R'000          |
|                                     | A              | В               | C               | D                  | E           | F                     | G              |
| Operating Expenditure by Type       |                |                 |                 |                    |             |                       |                |
| Employee related costs              | 25 646         | 32 666          | 32 486          | 32 486             | 32 224      | 33 964                | 35 798         |
| Remuneration of Councillors         | 3 535          | 3 498           | 4 123           | 4 123              | 4 599       | 4 847                 | 5 109          |
| Bad debts                           | 9 119          | 3 498           | 4 123           | 4 123              | 6 454       | 6 803                 | 7 170          |
| Collection costs                    |                |                 |                 | 0                  |             | 0                     | 0              |
| Depreciation                        |                | 2 180           | 2 179           | 2 179              | 5 236       | 5 519                 | 5 817          |
| Repairs and maintenance             | 2 516          | 10 209          | 10 074          | 10 074             | 11 007      | 11 601                | 12 228         |
| Interest paid                       | 2 296          | 1 603           | 1 602           | 1 602              |             | 0                     | 0              |
| Bulk purchases - Electricity        | 7 472          | 10 750          | 10 750          | 10 750             | 12 512      | 13 188                | 13 900         |
| Bulk purchases - Water              | 810            | 3 275           | 3 275           | 3 275              | 600         | 632                   | 667            |
| General Expenditure                 | 49 004         | 14 909          | 14 231          | 14 231             | 23 899      | 25 190                | 26 550         |
| Internal Charges                    |                | 3 500           | 3 500           | 3 500              | 0           |                       |                |
| Total Operating Expenditure By Type | 100 398        | 86 088          | 86 343          | 86 343             | 96 531      | 101 744               | 107 238        |