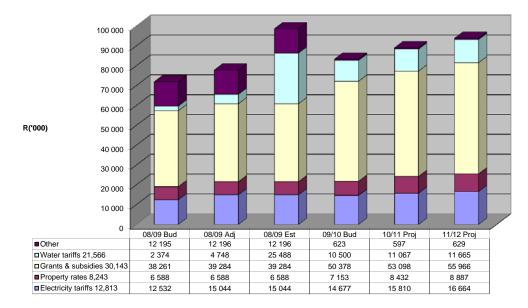

|                                                            | Preceding Year |                 | Current Year    |                    | Medium Term | Revenue and Expenditu | ire Framework  |
|------------------------------------------------------------|----------------|-----------------|-----------------|--------------------|-------------|-----------------------|----------------|
| SCHEDULE 1                                                 | 2007/08        |                 | 2008/09         | -                  | Budget Year | Budget Year +1        | Budget Year +2 |
|                                                            |                |                 |                 |                    | 2009/10     | 2007/08               | 2008/09        |
| REVENUE BY SOURCE                                          | Audited Actual | Approved Budget | Adjusted Budget | Full Year Forecast | Budget      | Budget                | Budget         |
|                                                            | R'000          | R'000           | R'000           | R'000              | R'000       | R'000                 | R'000          |
|                                                            | Α              | В               | C               | D                  | E           | F                     | G              |
| Operating Revenue by Source                                |                |                 |                 |                    |             |                       |                |
| Property rates                                             | 8 243          | 6 588           | 6 588           | 6 588              | 7 153       | 8 432                 | 8 887          |
| Property rates - penalties imposed and collection charges  |                |                 |                 | 0                  | 0           | 0                     | 0              |
| Service charges - electricity revenue from tariff billings | 12 813         | 12 532          | 15 044          | 15 044             | 14 677      | 15 810                | 16 664         |
| Service charges - water revenue from tariff billings       | 21 566         | 2 374           | 4 748           | 25 488             | 10 500      | 11 067                | 11 665         |
| Service charges - sanitation revenue from tariff billings  | 10 147         | 9 438           | 9 438           | 9 438              | 8 895       | 7 267                 | 7 660          |
| Service charges - refuse removal from tariff billings      | 9 152          | 9 182           | 9 182           | 9 182              | 10 125      | 10 672                | 11 248         |
| Service charges - other                                    | 5 731          | 12 195          | 12 196          | 12 196             | 623         | 597                   | 629            |
| Regional Service Levies - turnover                         |                |                 |                 | 0                  | 0           | 0                     | 0              |
| Regional Service Levies - remuneration                     |                |                 |                 | 0                  | 0           | 0                     | 0              |
| Rental of facilities and equipment                         | 1 920          | 2 040           | 1 840           | 1 840              | 341         | 359                   | 379            |
| Interest earned - external investments                     | 12 568         |                 |                 | 0                  | 350         | 369                   | 389            |
| Interest earned - outstanding debtors                      | 11 828         | 8 100           | 8 100           | 8 100              | 4 977       | 5 246                 | 5 529          |
| Dividends received                                         |                |                 |                 | 0                  | 0           | 0                     | 0              |
| Fines                                                      | 79             | 75              | 75              | 75                 | 200         | 216                   | 228            |
| Licenses and permits                                       |                | 9               | 9               | 9                  | 60          | 64                    | 68             |
| Income for agency services                                 |                |                 |                 | 0                  | 0           | 0                     | 0              |
| Government grants & subsidies                              | 30 143         | 38 261          | 39 284          | 39 284             | 50 378      | 53 098                | 55 966         |
| Public contributions & donated or contributed PPE          |                |                 |                 |                    | 0           | 0                     | 0              |
| Gain on disposal of property plant and equipment           |                |                 |                 |                    | 0           | 0                     | 0              |
|                                                            |                |                 |                 |                    | 0           | 0                     | 0              |
| Total Revenue By Source                                    | 124 190        | 100 794         | 106 504         | 127 244            | 108 279     | 113 197               | 119 310        |