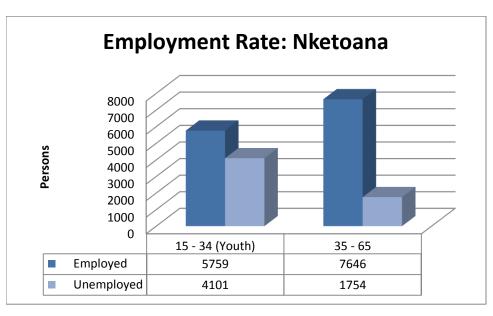

|                                               | Employed        |         | Unemployed      |         |
|-----------------------------------------------|-----------------|---------|-----------------|---------|
|                                               | 15 - 34 (Youth) | 35 - 65 | 15 - 34 (Youth) | 35 - 65 |
| Grade 12 / Std 10 / Form 5                    | 1660            | 1382    | 1232            | 279     |
| NTC I / N1/ NIC/ V Level 2                    | 14              | 19      | 6               | 2       |
| NTC II / N2/ NIC/ V Level 3                   | 9               | 22      | 4               | -       |
| NTC III /N3/ NIC/ V Level 4                   | 12              | 24      | 9               | 2       |
| N4 / NTC 4                                    | 17              | 12      | 7               | -       |
| N5 /NTC 5                                     | 21              | 13      | 14              | 1       |
| N6 / NTC 6                                    | 24              | 32      | 18              | 4       |
| Certificate with Grade 12 / Std 10            | 57              | 74      | 19              | 9       |
| Diploma with Grade 12 / Std 10                | 107             | 279     | 28              | 9       |
| Higher Diploma                                | 83              | 303     | 15              | 6       |
| Post Higher Diploma Masters; Doctoral Diploma | 10              | 43      | 2               | 1       |
| Bachelors Degree                              | 77              | 162     | 8               | -       |
| Bachelors Degree and Post graduate Diploma    | 23              | 78      | 1               | 3       |
| Honours degree                                | 31              | 88      | -               | -       |
| Higher Degree Masters / PhD                   | 6               | 45      | -               | 2       |