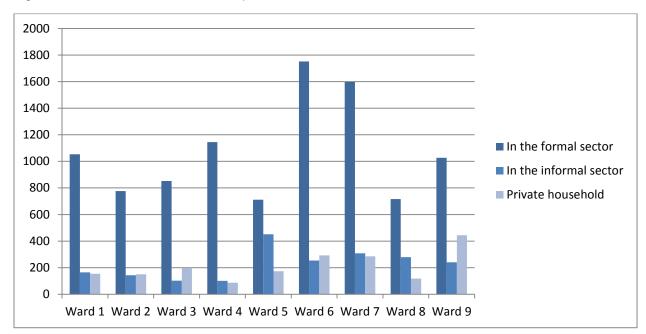

## Figure / Table 3.49: Sector Type of Economic Activity

| Ward   | In the<br>formal<br>sector | In the<br>informal<br>sector | Private<br>household | Do not<br>know | Not<br>applicable | Ward   | In the<br>formal<br>sector | In the<br>informal<br>sector | Private<br>household | Do not<br>know | Not<br>applicable |
|--------|----------------------------|------------------------------|----------------------|----------------|-------------------|--------|----------------------------|------------------------------|----------------------|----------------|-------------------|
| Ward 1 | 1,053                      | 165                          | 154                  | 46             | 5,367             | Ward 1 | 15.52%                     | 2.43%                        | 2.27%                | 0.68%          | 79.10%            |
| Ward 2 | 777                        | 143                          | 150                  | 6              | 6,429             | Ward 2 | 10.35%                     | 1.91%                        | 2.00%                | 0.08%          | 85.66%            |
| Ward 3 | 852                        | 102                          | 197                  | 7              | 6,767             | Ward 3 | 10.75%                     | 1.29%                        | 2.49%                | 0.09%          | 85.39%            |
| Ward 4 | 1,145                      | 101                          | 87                   | 7              | 4,527             | Ward 4 | 19.52%                     | 1.72%                        | 1.48%                | 0.12%          | 77.16%            |
| Ward 5 | 712                        | 451                          | 173                  | 5              | 4,701             | Ward 5 | 11.78%                     | 7.46%                        | 2.86%                | 0.08%          | 77.81%            |
| Ward 6 | 1,752                      | 254                          | 292                  | 24             | 4,191             | Ward 6 | 26.90%                     | 3.90%                        | 4.48%                | 0.37%          | 64.35%            |
| Ward 7 | 1,597                      | 308                          | 285                  | 16             | 4,247             | Ward 7 | 24.75%                     | 4.77%                        | 4.42%                | 0.25%          | 65.81%            |
| Ward 8 | 716                        | 279                          | 118                  | 2              | 4,018             | Ward 8 | 13.95%                     | 5.44%                        | 2.30%                | 0.04%          | 78.28%            |
| Ward 9 | 1,027                      | 241                          | 444                  | 67             | 6,323             | Ward 9 | 12.68%                     | 2.97%                        | 5.48%                | 0.83%          | 78.04%            |
| Ward 9 | 1,027                      | 241                          | 444                  | 67             | 6,323             | Ward 9 | 12.68%                     | 2.97%                        | 5.48%                | 0.83%          | 78.04%            |
|        |                            |                              |                      |                | 4,018             |        |                            | 5.44%                        | 2.30%                |                | 78.28%            |
|        |                            |                              |                      |                |                   |        |                            |                              |                      |                |                   |

(Source: Stats SA, 2011)

Figure / Table 3.50: Economic sectors per ward

|                 | In the<br>formal<br>sector | In the<br>informal<br>sector | Private<br>household |
|-----------------|----------------------------|------------------------------|----------------------|
| FS193: Nketoana | 9630                       | 2045                         | 1900                 |
| Ward 1          | 1053                       | 165                          | 154                  |
| Ward 2          | 777                        | 143                          | 150                  |
| Ward 3          | 852                        | 102                          | 197                  |
| Ward 4          | 1145                       | 101                          | 87                   |
| Ward 5          | 712                        | 451                          | 173                  |
| Ward 6          | 1752                       | 254                          | 292                  |
| Ward 7          | 1597                       | 308                          | 285                  |
| Ward 8          | 716                        | 279                          | 118                  |
| Ward 9          | 1027                       | 241                          | 444                  |