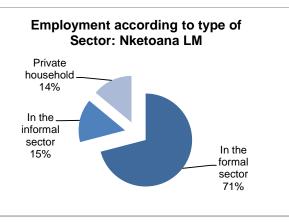

## Figure / Table 3.49: Sector Type of Economic Activity

| Ward   | In the<br>formal<br>sector | In the<br>informal<br>sector | Private<br>household | Do not<br>know | Not<br>applicable | Ward   | In the<br>formal<br>sector | In the<br>informal<br>sector | Private<br>household | Do not<br>know | Not<br>applicable |
|--------|----------------------------|------------------------------|----------------------|----------------|-------------------|--------|----------------------------|------------------------------|----------------------|----------------|-------------------|
| Ward 1 | 1,053                      | 165                          | 154                  | 46             | 5,367             | Ward 1 | 15.52%                     | 2.43%                        | 2.27%                | 0.68%          | 79.10%            |
| Ward 2 | 777                        | 143                          | 150                  | 6              | 6,429             | Ward 2 | 10.35%                     | 1.91%                        | 2.00%                | 0.08%          | 85.66%            |
| Ward 3 | 852                        | 102                          | 197                  | 7              | 6,767             | Ward 3 | 10.75%                     | 1.29%                        | 2.49%                | 0.09%          | 85.39%            |
| Ward 4 | 1,145                      | 101                          | 87                   | 7              | 4,527             | Ward 4 | 19.52%                     | 1.72%                        | 1.48%                | 0.12%          | 77.16%            |
| Ward 5 | 712                        | 451                          | 173                  | 5              | 4,701             | Ward 5 | 11.78%                     | 7.46%                        | 2.86%                | 0.08%          | 77.81%            |
| Ward 6 | 1,752                      | 254                          | 292                  | 24             | 4,191             | Ward 6 | 26.90%                     | 3.90%                        | 4.48%                | 0.37%          | 64.35%            |
| Ward 7 | 1,597                      | 308                          | 285                  | 16             | 4,247             | Ward 7 | 24.75%                     | 4.77%                        | 4.42%                | 0.25%          | 65.81%            |
| Ward 8 | 716                        | 279                          | 118                  | 2              | 4,018             | Ward 8 | 13.95%                     | 5.44%                        | 2.30%                | 0.04%          | 78.28%            |
| Ward 9 | 1,027                      | 241                          | 444                  | 67             | 6,323             | Ward 9 | 12.68%                     | 2.97%                        | 5.48%                | 0.83%          | 78.04%            |
| Ward 9 | 1,027                      | 241                          | 444                  | 67             | 6,323             | Ward 9 | 12.68%                     | 2.97%                        | 5.48%                | 0.83%          | 78.04%            |
|        |                            |                              |                      |                | 4,018             |        |                            | 5.44%                        | 2.30%                |                | 78.28%            |
|        |                            |                              |                      |                |                   |        |                            |                              |                      |                |                   |

(Source: Stats SA, 2011)

Figure / Table 3.50: Economic sectors per ward

|                 | In the<br>formal<br>sector | In the<br>informal<br>sector | Private<br>household |
|-----------------|----------------------------|------------------------------|----------------------|
| FS193: Nketoana | 9630                       | 2045                         | 1900                 |
| Ward 1          | 1053                       | 165                          | 154                  |
| Ward 2          | 777                        | 143                          | 150                  |
| Ward 3          | 852                        | 102                          | 197                  |
| Ward 4          | 1145                       | 101                          | 87                   |
| Ward 5          | 712                        | 451                          | 173                  |
| Ward 6          | 1752                       | 254                          | 292                  |
| Ward 7          | 1597                       | 308                          | 285                  |
| Ward 8          | 716                        | 279                          | 118                  |
| Ward 9          | 1027                       | 241                          | 444                  |