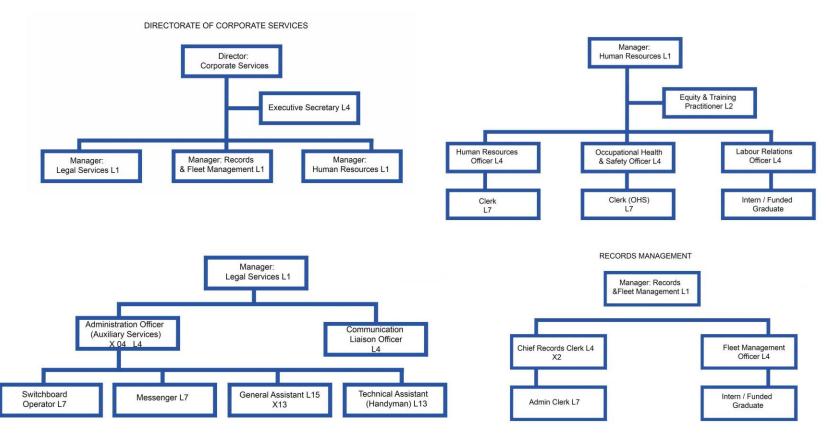

oncilia<br>tions                    | 12                                     |
|                         |     |              |         |               | Reconcili<br>ation of<br>loans              | Number<br>of<br>reconcilia<br>tions                     | 12                                                    | 12                                  | 12                                 | Achieved                                             | Reports                                  |                        |                |                                                                |                     | Number<br>of<br>reconcilia<br>tions                         | 12                                     |

## **Component H: Institutional Development**

Figure / Table 3.64: Organogram



### Institutional Transformation and Organisational Development

| IDP Priority 6:      | Institution Building                                                                                                                                                                                                                                                                                                                                                                                                                                              |
|----------------------|----------------------------------------------------------------------------------------------------------------------------------------------------------------------------------------------------------------------------------------