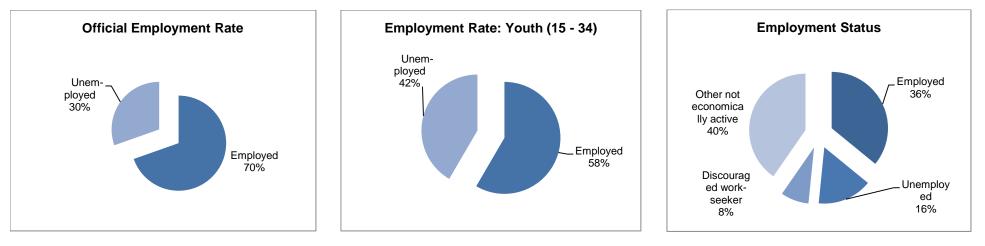

|                                               | Employed        |         | Unemployed      |         |
|-----------------------------------------------|-----------------|---------|-----------------|---------|
|                                               | 15 - 34 (Youth) | 35 - 65 | 15 - 34 (Youth) | 35 - 65 |
| Grade 12 / Std 10 / Form 5                    | 1660            | 1382    | 1232            | 279     |
| NTC I / N1/ NIC/ V Level 2                    | 14              | 19      | 6               | 2       |
| NTC II / N2/ NIC/ V Level 3                   | 9               | 22      | 4               | -       |
| NTC III /N3/ NIC/ V Level 4                   | 12              | 24      | 9               | 2       |
| N4 / NTC 4                                    | 17              | 12      | 7               | -       |
| N5 /NTC 5                                     | 21              | 13      | 14              | 1       |
| N6 / NTC 6                                    | 24              | 32      | 18              | 4       |
| Certificate with Grade 12 / Std 10            | 57              | 74      | 19              | 9       |
| Diploma with Grade 12 / Std 10                | 107             | 279     | 28              | 9       |
| Higher Diploma                                | 83              | 303     | 15              | 6       |
| Post Higher Diploma Masters; Doctoral Diploma | 10              | 43      | 2               | 1       |
| Bachelors Degree                              | 77              | 162     | 8               | -       |
| Bachelors Degree and Post graduate Diploma    | 23              | 78      | 1               | 3       |
| Honours degree                                | 31              | 88      | -               | -       |
| Higher Degree Masters / PhD                   | 6               | 45      | -               | 2       |