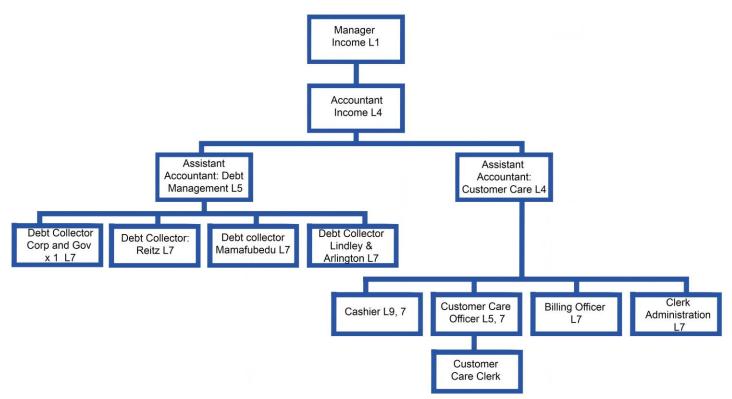

ent |                  | Remedy                                                                           |
|                         |              | Fire prevention<br>and access<br>control to server |                     | Number of safety<br>measures implemented |                        |                  | Nothing was done in this regard due to financial constraints.                    |
|                         |              | room                                               |                     |                                          |                        |                  | This matter will receive<br>urgent attention in the<br>2014/2015 financial year. |





# **Component G: Financial Management**

Figure / Table 3.63: Organogram



#### FINANCE DIRECTORATE: REVENUE



# Financial Viability & Management

| IDP Priority 6:      | Institution Building                                                                                                                                                                                                                                                                                                                                                                                                                                                                                                                                                                                                                                                                                                                               |
|-----------