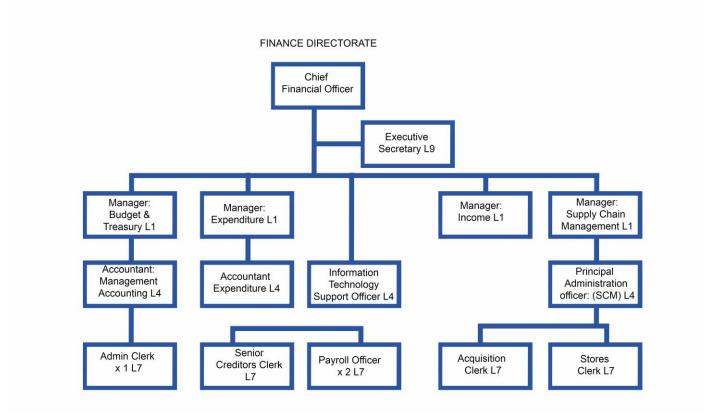

| Unit of<br>Measurement |                  | Remedy                                                                           |
|                         |              | Fire prevention<br>and access<br>control to server |                     | Number of safety<br>measures implemented |                        |                  | Nothing was done in this regard due to financial constraints.                    |
|                         |              | room                                               |                     |                                          |                        |                  | This matter will receive<br>urgent attention in the<br>2014/2015 financial year. |





# **Component G: Financial Management**

Figure / Table 3.63: Organogram



#### FINANCE DIRECTORATE: REVENUE



# Financial Viability & Management

| IDP Priority 6:      | Institution Building