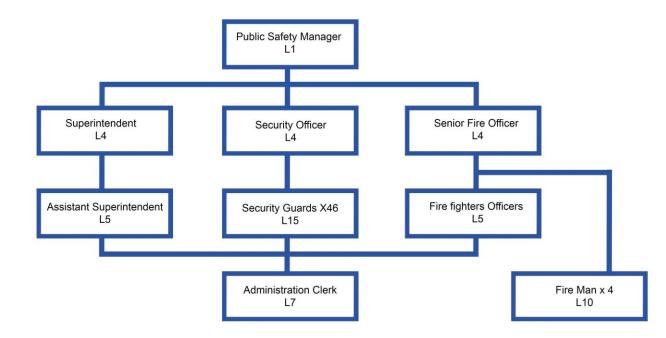

btained during the 2014/2015 financial year.                                                   |
|                         |              | Upgrading of<br>Piekniekdraai  |                     | Improve caravan facilities                 |                        |          | The project should have<br>been funded out of own<br>funds but due to financial<br>constraints it did not<br>happen. |
|                         |              |                                |                     |                                            |                        |          | It will receive attention in 2014/2015 fin year                                                                      |

# **Component F: Safety and Security**

## 3.10 Safety and Security

### Figure / Table 3.62: Organogram



Performance Evaluation in terms of SDBIP Output targets:

#### KEY PERFORMANCE AREA: BASIC SERVICES AND INFRASTRUCTURE DEVELOPMENT

Department: Community Services Vote: Public Safety; No Split Total

IDP Objective: To ensure effective traffic, parking and firefighting services in the Nketoana municipal area

#### Actual performance against SDBIP targets set for the 2013/14 Financial Year

Performance Evaluation in terms of IDP Outcome targets:

| Key<br>Perform | Wei<br>ght | IDP          | Funct | Key Per       | formance                                                                        | Indicator                                              | Basel |                                   |            |                                 | Targe      | ts                                |