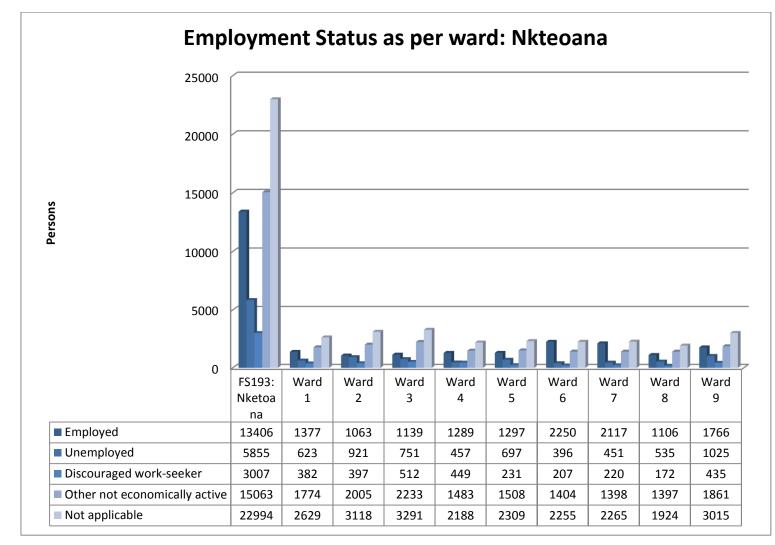

## 3.7 Planning and Local Economic Development

Agriculture is the main economic activity in the municipality. Others of importance are private households, wholesale, retail and community and social services. If these statistics are analyzed, it is clear that, additional to agriculture, the only meaningful job opportunities in the area are provided by private households (for domestic workers) and by the shops and other businesses in the main towns. The ability of the Nketoana Municipality to create additional employment opportunities is also limited.

An alarmingly high percentage of the Nketoana population reflects no income, implying extremely high poverty levels. Statistics indicate that at least 68 % of the population is poor.

The municipality has developed a LED Strategy and a draft document is now available. It has to be taken for public consultation and approval by Council. The aim of the document is to aggressively develop SMME and empower entrepreneurs to run sustainable businesses and thus create an income for themselves.