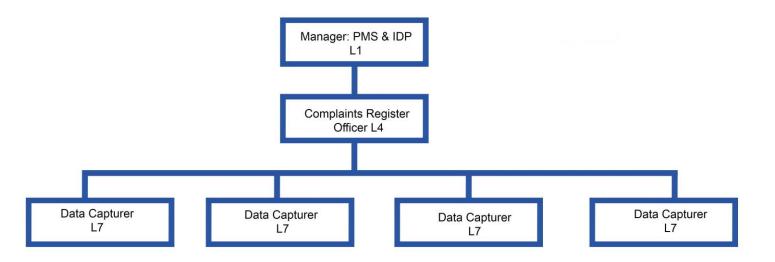

ousing, but the backlog stays a challenge.</li> <li>The Municipality currently prioritizes the review of its Spatial Development Framework and the design of an appropriate land use management system.</li> </ul>                                                                                                    |
| Social and<br>Community<br>Development | It is important for the Council to ensure good quality and well-maintained sport facilities, parks and community halls for its communities.                                                                                                                                                                                                                                        |

Figure / Table 3.58: Organogram

#### OFFICE OF THE MUNICIPAL MANAGER





# **Component D: Community & Social Services**

## 3.8 Community and Social Services

## Cemeteries

There is sufficient cemetery space in Reitz, but Petsana has a newly established cemetery. There are four cemeteries that are fully utilized and closed. Due to high death rate, future cemetery areas need to be identified as a matter of urgency.

In Petrus Steyn and Mamfubedu there is adequate cemetery space and cemeteries are in a good condition. There is 1 in each settlement that needs to be maintained, fenced and upgraded and another east of the town. There are 2 cemeteries that were fully utilized and have been closed.

In Arlington and Leratswana existing cemeteries are inadequate and a new one has been planned for the Huguenot Farm. Ablution facilities have to be constructed at the