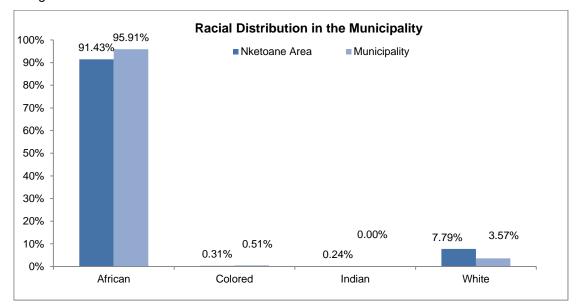

#### 3.3.1 Racial Distribution

The Council racial distribution versus the Nketoane area's racial profile is shown in the chart below.

Table / Figure 4.5: Racial Distribution

(Source: Employment Equity Report: 2013-2018)