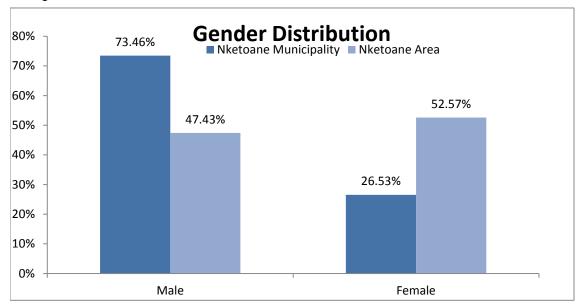

(Source: Employment Equity Report: 2013-2018)

Table / Figure 4.7: Gender Distribution

(Source: Employment Equity Report: 2013-2018)